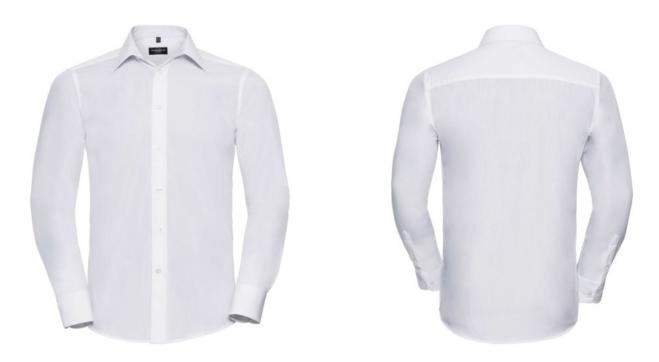

## **RUSSELL MEN'S LS PO-CT TAIL POP SHIRT**

### Specification

RUSSELL Men's Long Sleeved POLYCOTTON EASY CARE POPLIN Men's Shirt.Elegant and versatile material.Classic, two buttons on cuff.35% Poplin cotton / 65% polyester, 110/105 g / m2.Launch at 50 degrees.EASY CARE-fast dry, easy to iron